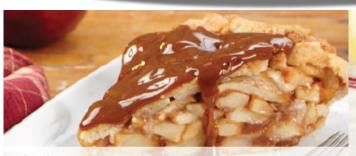

AWARD-WINNING FRUIT PIES & CRISPS
Named "best pie" by Food Network, Food & Wine, Gourmet,
Milwaukee magazines and generations of happy customers. The
Apple Pie Baked in a Paper Bag® and other fruit pies feature
mounds of fresh juicy fruit topped with a crispy sugar cookie crust.
Our delicious fruit crisps come in a tin with a crumble topping.

The Elegant Farmer is where you will find all the goodness of homemade, fresh-picked and delicious offerings. Elegant Farmer is the home of the award-winning <a href="Apple Pie Baked in a Paper Bag">Apple Pie Baked in a Paper Bag</a>, The Elegant Farmer is noted by Gourmet Magazine, The Wall Street Journal, Food Network and Milwaukee Magazine as having "the best pie in America." The award-winning Apple Pie Baked in a Paper Bag has been the farmer's signature item for decades, baking over a quarter of a million pies each year.