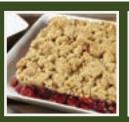

AWARD-WINNING FRUIT PIES & CRISPS
Named "best pie" by Food Network, Food & Wine, Gourmet,
Milwaukee magazines and generations of happy customers. The
Apple Pie Baked in a Paper Bag® and other fruit pies feature
mounds of fresh juicy fruit topped with a crispy sugar cookie crust.
Our delicious fruit crisps come in a tin with a crumble topping.