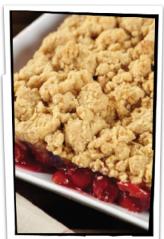

AWARD-WINNING FRUIT PIES & CRISPS
Named "best pie" by Food Network, Food & Wine, Gourmet,
Milwaukee magazines and generations of happy customers. The
Apple Pie Baked in a Paper Bag® and other fruit pies feature
mounds of fresh juicy fruit topped with a crispy sugar cookie crust.
Our delicious fruit crisps come in a tin with a crumble topping.